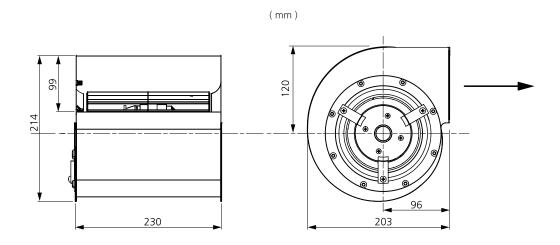

120 r.p.m. |
| Max. temp of transported air | 65 °C       |
| Sound pressure level, 3 m    | 50 dB(A)    |
| Weight                       | 3.2 kg      |
| Enclosure class              | 44 IP       |
| Wiring diagram               | 4040001     |

| SOUND DATA        | L <sub>wA</sub> tot dB (A) | 63 | 125 | 250 | 500 | 1K | 2K | 4K | 8K |
|-------------------|----------------------------|----|-----|-----|-----|----|----|----|----|
| Surrounding 230 V | 57                         | 33 | 37  | 43  | 49  | 54 | 50 | 44 | 40 |
| Outlet 230 V      | 61                         | 47 | 50  | 43  | 48  | 59 | 55 | 48 | 38 |



## POWER/FLOW



## MORE INFORMATION



Find out the latest updated information about this product by visiting www.ostberg.com or scanning this QR code

## **DIMENSIONS**