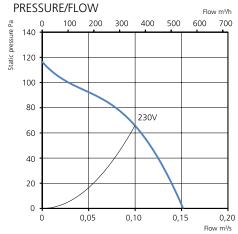

Phase                        | 1 ~         |
| Current                      | 0.28 A      |
| Power                        | 63 W        |
| Speed                        | 1120 r.p.m. |
| Max. temp of transported air | 65 °C       |
| Sound pressure level, 3 m    | 50 dB(A)    |
| Weight                       | 3.2 kg      |
| Enclosure class              | 44 IP       |
| Wiring diagram               | 4040001     |

| SOUND DATA        | L <sub>wA</sub> tot dB (A) | 63 | 125 | 250 | 500 | 1K | 2K | 4K | 8K |
|-------------------|----------------------------|----|-----|-----|-----|----|----|----|----|
| Surrounding 230 V | 57                         | 33 | 37  | 43  | 49  | 54 | 50 | 44 | 40 |
| Outlet 230 V      | 61                         | 47 | 50  | 43  | 48  | 59 | 55 | 48 | 38 |



## POWER/FLOW



## MORE INFORMATION



Find out the latest updated information about this product by visiting www.ostberg.com or scanning this QR code

## **DIMENSIONS**