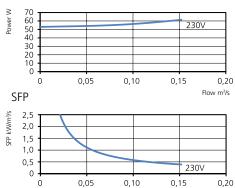

| 1 ~         |
| Current                      | 0.28 A      |
| Power                        | 63 W        |
| Speed                        | 1120 r.p.m. |
| Max. temp of transported air | 65 °C       |
| Sound pressure level, 3 m    | 50 dB(A)    |
| Weight                       | 3.2 kg      |
| Enclosure class              | 44 IP       |
| Wiring diagram               | 4040001     |

| SOUND DATA        | L <sub>wA</sub> tot dB (A) | 63 | 125 | 250 | 500 | 1K | 2K | 4K | 8K |
|-------------------|----------------------------|----|-----|-----|-----|----|----|----|----|
| Surrounding 230 V | 57                         | 33 | 37  | 43  | 49  | 54 | 50 | 44 | 40 |
| Outlet 230 V      | 61                         | 47 | 50  | 43  | 48  | 59 | 55 | 48 | 38 |



## POWER/FLOW



## MORE INFORMATION



Find out the latest updated information about this product by visiting www.ostberg.com or scanning this QR code

## **DIMENSIONS**