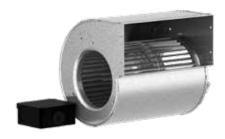

#### DFE 133-4 WIRED WITH BOX

- Double inlet radial fan.
- High pressure, large air volumes and low sound levels.
- Impeller with forward curved blades.
- The external rotor motor has maintenance-free sealed
- The motor is situated in the airstream to get ultimate cooling.
- Integrated motor protection.

- Can be ordered with junction box.
- For speed control a transformer or electronic speed
- controller can be connected.
- Fan housing is manufactured from galvanized sheet
- Compact design for a minimum amount of space.
- Ideal for use in heat exchangers, dehumidifiers and air