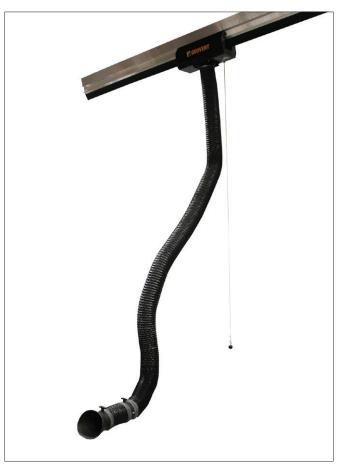

## **CERA Exhaust arm**

Geovent CERA arm provides a non-contact and efficient exhaust gas extraction.

The arm is mounted in a Channal Duct and can be moved across or along the workshop.

The arm can be rotated 360 degrees and adjusted in several joints so that it can be positioned precisely in relation to the exhaust pipe of the car.

When mounting the channel duct take into consideration that the arm must be able to reach the exhaust pipe of small cars.

See also Channal Duct data sheet for more options and details.