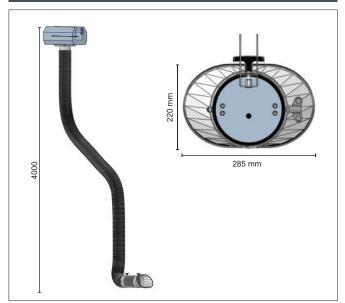

## **Dimensions**

CERA Exhaust arm

| Ordering table |                                        |
|----------------|----------------------------------------|
| Art. No.       | Description                            |
| 07-470         | CERA Exhaust arm ø160 mm               |
| 07-323         | Hose trolley type 35                   |
|                |                                        |
| 07-300         | Channel duct - see separate data sheet |