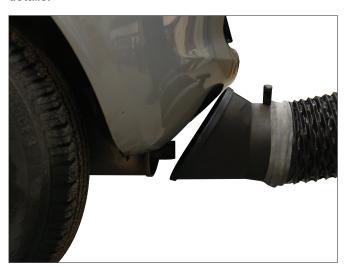

## **CERA Exhaust arm**

Geovent CERA arm provides a non-contact and efficient exhaust gas extraction.

The arm is mounted in a Channal Duct and can be moved across or along the workshop.

The arm can be rotated 360 degrees and adjusted in several joints so that it can be positioned precisely in relation to the exhaust pipe of the car.

When mounting the channel duct take into consideration that the arm must be able to reach the exhaust pipe of small cars.

See also Channal Duct data sheet for more options and details.