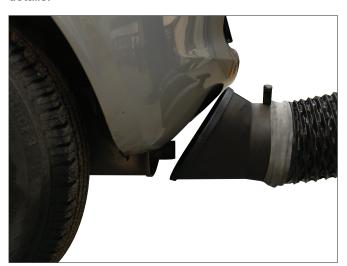

## **CERA Exhaust arm**

Geovent CERA arm provides a non-contact and efficient exhaust gas extraction.

The arm is mounted in a Channal Duct and can be moved across or along the workshop.

The arm can be rotated 360 degrees and adjusted in several joints so that it can be positioned precisely in relation to the exhaust pipe of the car.

When mounting the channel duct take into consideration that the arm must be able to reach the exhaust pipe of small cars.

See also Channal Duct data sheet for more options and details.