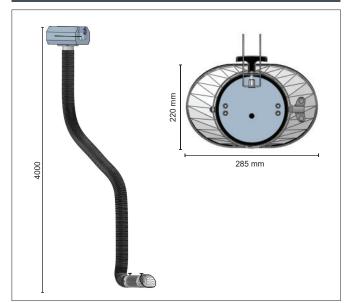

## **Dimensions**

CERA Exhaust arm

| Ordering table |                                        |
|----------------|----------------------------------------|
| Art. No.       | Description                            |
| 07-470         | CERA Exhaust arm ø160 mm               |
| 07-420         | Hose trolley type 30                   |
|                |                                        |
| 07-400         | Channel duct - see separate data sheet |
|                |                                        |