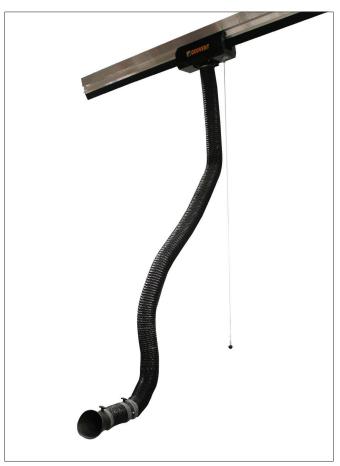

## **CERA Exhaust arm**

Geovent CERA arm provides a non-contact and efficient exhaust gas extraction.

The arm is mounted in a Channal Duct and can be moved across or along the workshop.

The arm can be rotated 360 degrees and adjusted in several joints so that it can be positioned precisely in relation to the exhaust pipe of the car.

When mounting the channel duct take into consideration that the arm must be able to reach the exhaust pipe of small cars.

See also Channal Duct data sheet for more options and details.