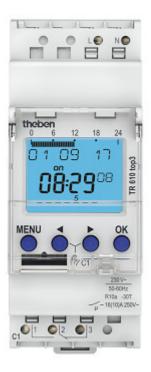

### **WEEK TIMER TR 610 TOP3**

Electronic 7 days alarm clock for DIN-mounting.

1-channel, 1- or 7 days program.

Automatic changing-over between summer- / wintertime 6 years and the summer-

Automatic changing-over between summer- / wintertime. 6 years spring reserve. 14 storage locations.

Technical data: Max. power: 16 A

**Time resolution:** 1 minute **Accuracy:** <1s per day **Battery:** 6 year, lithium

## Week timer TR 610 top3 9500046

| Parameter       | Value | Unit |  |
|-----------------|-------|------|--|
| Voltage         | 230   | V    |  |
| Frequency       | 50/60 | Hz   |  |
| Enclosure class | 20    | IP   |  |