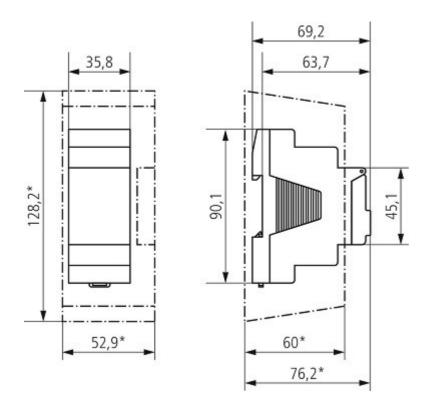

### **WEEK TIMER TR 610 TOP3**



Electronic 7 days alarm clock for DIN-mounting.

1-channel, 1- or 7 days program.

Automatic changing-over between summer- / wintertime 6 years and the summer-

Automatic changing-over between summer- / wintertime. 6 years spring reserve. 14 storage locations.

Technical data: Max. power: 16 A

**Time resolution:** 1 minute **Accuracy:** <1s per day **Battery:** 6 year, lithium





#### **TECHNICAL DATA**

## Week timer TR 610 top3 9500046

| Parameter       | Value | Unit |  |
|-----------------|-------|------|--|
| Voltage         | 230   | V    |  |
| Frequency       | 50/60 | Hz   |  |
| Enclosure class | 20    | IP   |  |





#### **WIRING DIAGRAM**



**DIMENSIONS** 



# energy efficient ventilation

www.ostberg.com







#### **ACCESSORIES**

#### **Mechanical accessories**



TR 612 Enclosure