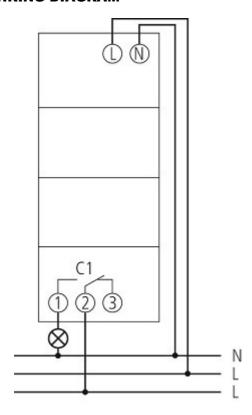

### **WEEK TIMER TR 610 TOP3**



Electronic 7 days alarm clock for DIN-mounting.

1-channel, 1- or 7 days program.

Automatic changing-over between summer- / wintertime 6 years and the summer-

Automatic changing-over between summer- / wintertime. 6 years spring reserve. 14 storage locations.

Technical data: Max. power: 16 A

**Time resolution:** 1 minute **Accuracy:** <1s per day **Battery:** 6 year, lithium





#### **TECHNICAL DATA**

## Week timer TR 610 top3 9500046

| Parameter       | Value | Unit |  |
|-----------------|-------|------|--|
| Voltage         | 230   | V    |  |
| Frequency       | 50/60 | Hz   |  |
| Enclosure class | 20    | IP   |  |





#### **WIRING DIAGRAM**



**DIMENSIONS** 



# energy efficient ventilation

www.ostberg.com







#### **ACCESSORIES**

#### **Mechanical accessories**



TR 612 Enclosure