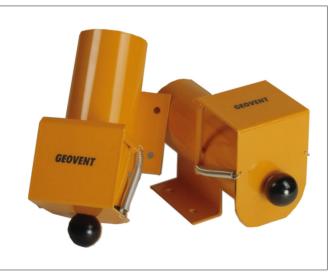

## Hoses for ventilation Quick-Action couplings

The Geovent quick-action couplings for medium pressure are manufactured in powder coated steel (RAL 1007). The quick-action couplings are supplied for installation on the wall or suspended from the ceiling. The couplings are ideal for systems with several non-simultaneous extraction spots. The hose part is also manufactured in powder coated steel. The solid spring-loaded lid locks the hose part and switches off the airflow. The ranges of use are numerous - for example extraction of welding fumes, exhaust fumes, dust, etc. The dimensions are ø80 and ø100 mm.

Quick-action couplings