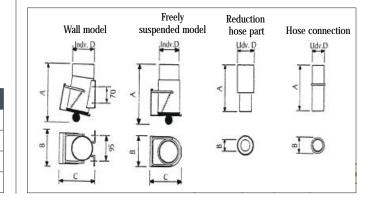

## Dimensions

| Art. No | Description                           |
|---------|---------------------------------------|
| 05-005  | Quick coupling 80V for wall mounting  |
| 05-008  | Quick coupling 80L hanging            |
| 05-006  | Quick coupling 100V for wall mounting |
| 05-009  | Quick coupling 100L hanging           |

Ordering table - Couplings for medium pressure

| Area of Application | Model  | Max. Air-<br>flow (m³/h) | Art. no. |          |                |             | Measurements in (mm) |     |     |     |
|---------------------|--------|--------------------------|----------|----------|----------------|-------------|----------------------|-----|-----|-----|
|                     |        |                          | Vægk.    | Løsh. k. | R. sl. Del f/k | SI. Del f/k | А                    | В   | С   | D   |
| Welding-            | 80     | 300-400                  | 05-005   | -        | -              | -           | 255                  | 115 | 160 | 80  |
| fumes               | 80     | 300-400                  | -        | 05-008   | -              | -           | 256                  | 100 | 135 | 76  |
| Oil Mist            | 80     | 300-400                  | -        | -        | -              | 05-011      | 250                  | 87  | -   | 75  |
| Soldering Fumes     | 100/80 | 400-600                  | -        | -        | 05-013         | -           | 250                  | 75  | -   | 100 |

| Grinders Lathes | 100 | 400-600 | 05-006 | -      | - | -      | 260 | 130 | 175 | 100 |
|-----------------|-----|---------|--------|--------|---|--------|-----|-----|-----|-----|
|                 | 100 | 400-600 | -      | 05-009 | - | -      | 256 | 130 | 157 | 100 |
|                 | 100 | 400-600 | -      | -      | - | 05-014 | 250 | 112 | -   | 100 |