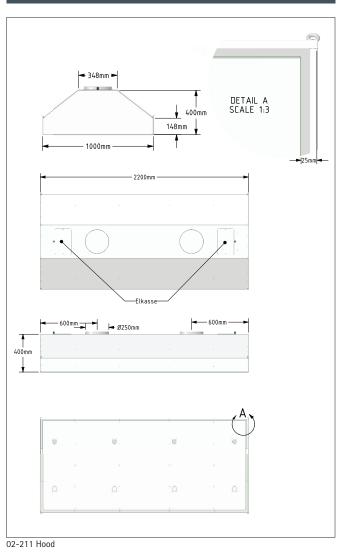

# Hood

Do you have problems with smoke and fumes, and is it not possible to use a extraction arm?

Then a hood in galvanized construction, could be the right solution.

We offer two sizes: Hood 1200 x 1000 x 400 mm recommended airflow: 1.000-1.500 m³/h and hood 2200 x 1000 x 400 mm recommended airflow: 2.000-3.000 m³/h

## Ordering table

| 1 | Art. No. | Description          |
|---|----------|----------------------|
| ( | 02-210   | Hood 1200x1000x400mm |
| ( | 02-211   | Hood 2200x1000x400mm |

#### Dimensions