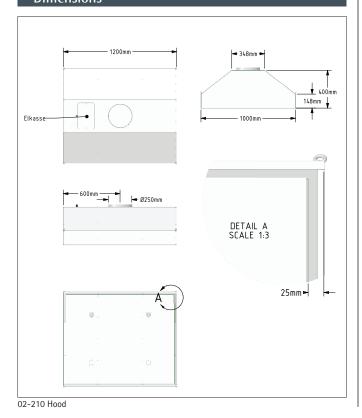

# Hood

Do you have problems with smoke and fumes, and is it not possible to use a extraction arm?

Then a hood in galvanized construction, could be the right solution.

We offer two sizes: Hood 1200 x 1000 x 400 mm recommended airflow: 1.000-1.500 m³/h and hood 2200 x 1000 x 400 mm recommended airflow: 2.000-3.000 m³/h

## Ordering table

| 1 | Art. No. | Description          |
|---|----------|----------------------|
| ( | 02-210   | Hood 1200x1000x400mm |
| ( | 02-211   | Hood 2200x1000x400mm |

### **Dimensions**

Hood with light