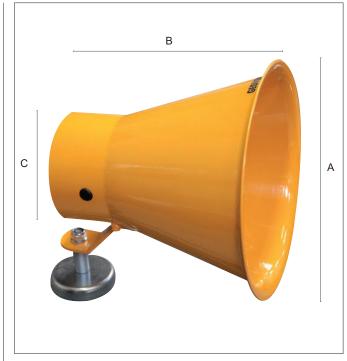

Funnels with magnet ensure the operator a high degree of freedom, since it may be attached to both horizontal and vertical magnetic surfaces, close to the source of pollution (see photograph below). The Alu-Funnel may be mounted on one of the Geovent ASA-Arms.

Alu funnel with magnet

| Area of application | Model      | (m³/h)  | Art. no. |               |        |                      | All measurements in mm |     |     |
|---------------------|------------|---------|----------|---------------|--------|----------------------|------------------------|-----|-----|
|                     |            |         | Funnel   | w/dam-<br>per | w/magn | w/magn and<br>damper | А                      | В   | С   |
| Weldingfunnes       | Welding    |         |          |               |        |                      |                        |     |     |
| Oil mist            | 80         | 300-400 | 06-121   | + 12-005      | 06-014 | 06-015               | 205                    | 245 | 80  |
| Soldering           | 100        | 400-600 | 06-122   | + 12-006      | 06-020 | 06-021               | 220                    | 245 | 100 |
| Funnes              | 125        | 600-800 | 06-123   | + 12-012      | 06-025 | 06-026               | 250                    | 250 | 125 |
| Wapours             | Minifunnel |         |          |               |        |                      |                        |     |     |
| Grinders            | 80         | 300-400 | 06-095   | + 12-005      | 06-051 | 06-052               | 58 x 132               | 247 | 80  |
| Lathes Etc.         | 100        | 400-600 | 06-096   | + 12-006      | 06-053 | 06-054               | 76 x 153               | 227 | 100 |