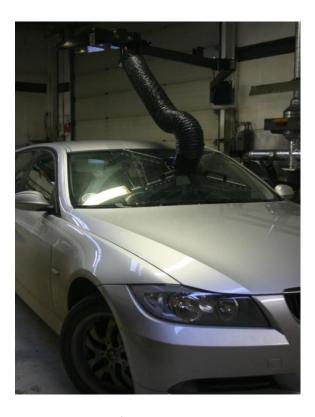

Panel fume extractor – mounted with wall bracket and connection

Workshop Environment with Panel fume extractor

Workshop Environment with Panel fume extractor