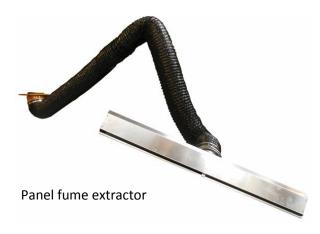

| Ordering table for Glue-fumes extractor |                                        |  |
|-----------------------------------------|----------------------------------------|--|
| Art. No.                                | Description                            |  |
| 01-202                                  | Wing arm ø160mm, 2 m – with quick-     |  |
|                                         | coupling/ball joint - w/o hood         |  |
| 01-202A                                 | Wing arm ø200mm, 2m – with quick-      |  |
|                                         | coupling/ball joint - w/o hood         |  |
| 01-200                                  | Wing arm ø160mm, 3 m – with quick-     |  |
|                                         | coupling/ball joint - w/o hood         |  |
| 01-200A                                 | Wing arm ø200mm, 3m – with quick-      |  |
|                                         | coupling/ball joint - w/o hood         |  |
| 12-243                                  | Extraction hood for windscreen gluing  |  |
|                                         | 850x600 mm of polycarbonate with       |  |
|                                         | quick-coupling ø160                    |  |
| 12-243A                                 | Extraction hood for windscreen gluing  |  |
|                                         | 850x600 mm of polycarbonate with       |  |
|                                         | quick-coupling ø160                    |  |
| 12-242                                  | Panel fume extractor ø160x1300 mm of   |  |
|                                         | aluminum with quick-coupling           |  |
| 10-247                                  | Detachable welding hood ø160/385 for   |  |
|                                         | quick-coupling uncoupling - with 25 mm |  |
|                                         | suction edge                           |  |
| 10-248                                  | Detachable welding hood ø200/385 for   |  |
|                                         | quick-coupling uncoupling – with 25 mm |  |
|                                         | suction edge                           |  |

Panel fume extractor – mounted with wall bracket and connection

Workshop Environment with Panel fume extractor

Workshop Environment with Panel fume extractor