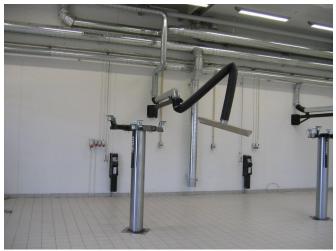

Panel fume extractor – mounted with wall bracket and connection

Workshop Environment with Panel fume extractor

Workshop Environment with Panel fume extractor