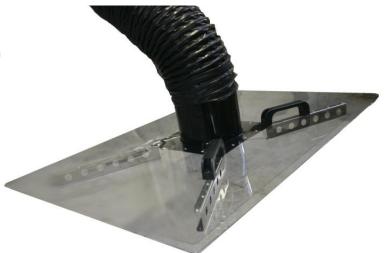

The GEOFLEX P2A1000 is a lightweight PVC hose, which is very suitable for fumes of most glue products.

Temperature range -30° to +80° C.

Recommended airflow volume: 1000-2000 m<sup>3</sup>/h

Extraction hood for windscreen gluing

## **GEOVENT**

Extraction hood for windscreen gluing in use

Wall Console

| Accessories for Glue-fumes extractor |                       |  |  |
|--------------------------------------|-----------------------|--|--|
| Art. No.                             | Description           |  |  |
| 01-540                               | Wall Console ø160 mm, |  |  |
| 01-540                               | 260 mm from wall      |  |  |
| 01 541                               | Wall Console ø200 mm, |  |  |
| 01-541                               | 280 mm from wall      |  |  |
| 91-289A                              | Quick-coupling ø160   |  |  |
| 91-290A                              | Quick-coupling ø200   |  |  |