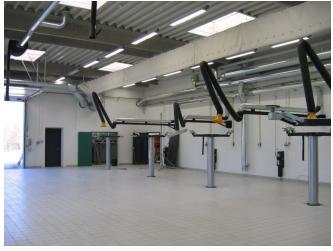

Panel fume extractor – mounted with wall bracket and connection

Workshop Environment with Panel fume extractor

Workshop Environment with Panel fume extractor