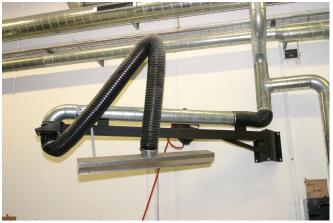

## **Glue-fumes extractor**

GEOVENT Glue-fumes extractor used for the removal of toxic fumes in gluing of windscreen and sunroofs. The Glue-fumes extractor is available with a range of 2-7 m and are available for wall or ceiling mounting.

You can connect the glue-fumes extractor to a central extraction system.

GEOVENT Glue-fumes extractor with internal carrying arms has a range of reach of 2-7 m. Three stable, self-adjusting links secure the Gluefumes extractor in the required position.

The GEOFLEX P2A1000 is a lightweight PVC hose, which is very suitable for fumes of most glue products.

Temperature range -30° to +80° C.

Recommended airflow volume: 1000-2000 m<sup>3</sup>/h

Extraction hood for windscreen gluing