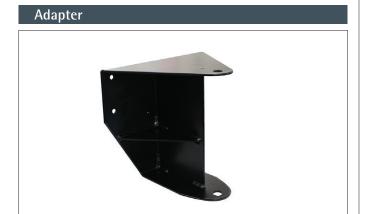

This makes it possible to adjust the friction of the axis's by simply adding or reducing tension.

Adapter for ASA ø160 mm and ø200 mm - 270°

Adapter for WING ø160 mm and ø200 mm

Extension arm with WING adapter.