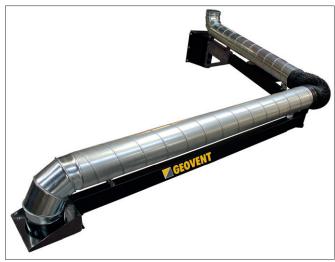

## Extension arm, market leading stability and ease of use

Geovents Extension arms can be ordered in several variants from 2 to 5 meters, in a straight (1-link) version or up to 4m in the version with double joints (2-link).

The Extension arm fits all our arms. It will be possible to get a total length of up to 9 meters - an easy way to extend the WING, COMPACT, ASA arms.

When the Wing and Compact arm is mounted in the mounting flange, it is possible to turn the arm 360°.

Geovent wall mounted extension arm is used to extend the ASA, Wing or Compact arm range.

It is smoothly operated and is easy to position, due to the special design and use of cone bearings, freemed flange bearings in joints + the use of friction discs on the surface.