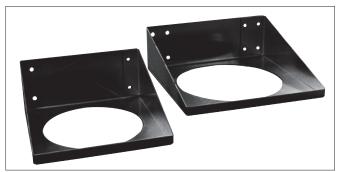

Smaller Extension arm can be made on request.

incl. wall consol

| 01-195 | Adapter for WING / COMPACT ø160 mm |
|--------|------------------------------------|
| 01-196 | Adapter for WING / COMPACT ø200 mm |
| 01-197 | Adapter til ASA universal          |