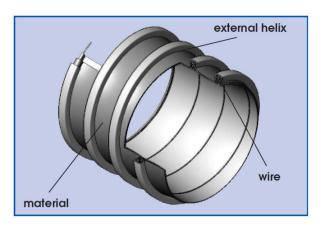

## <u>Material</u>

3 ply,

Inner ply: high temperature stainless steel fabric, Middle ply: high temperature isolation fabric, Outside ply: PU- coated high temperature fabric, reinforced by woven in stainless steel wire.