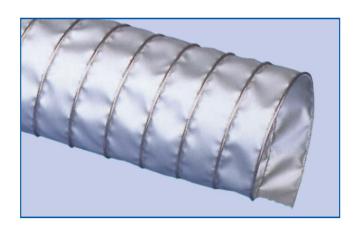

## GeoFlex Exhaust HT1100

GeoFlex Exhaust HT1100 is a high temperature hose designed for extraction or air supply of hot air, fumes, smoke or dust within the industry. Suitable for extraction of exhaust gasses from big combines or excavator etc., or extraction of air from a heater.

## <u>Material</u>

3 ply,

Inner ply: high temperature stainless steel fabric, Middle ply: high temperature isolation fabric, Outside ply: PU- coated high temperature fabric, reinforced by woven in stainless steel wire.

#### **Colour**

Silver-grey