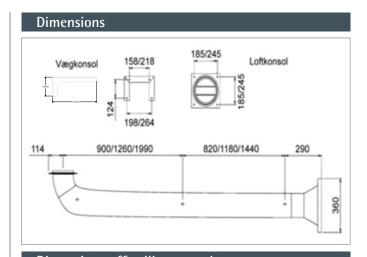

# WING arm - ø160 and ø200 mm

Geovent Wing arm is the classic extraction arm. It was our first extraction arm, and was manufactured the first time in 1968. With more than 10,000 manufactured units, it is a very tested construction, which is improved through the years, and it is suitable for all kinds of point extraction e.g. welding fumes, oil fog, steams and dust. The wing arm can be extended up to 4.5, 5.5, 6.0, 6.5, 7.0 or 8.0 m by means of extension arms.

#### Hose:

Black Weld in strong PVC/ polyester web with steel spiral. Temperature from -10°C to +80°C (Short +110°C).

Net weight: 11 kg – 16 kg depending on model.

Extension arm with WING adapter

WING arm ø160 and ø200 mm

01-007

| Ordering table |                      |  |  |
|----------------|----------------------|--|--|
|                |                      |  |  |
| Art. No.       | Description          |  |  |
| 01-008         | Wing arm ø160 mm 2 m |  |  |
| 01-009         | Wing arm ø160 mm 3 m |  |  |

| 01-007A | Wing arm ø203 mm 2 m |
|---------|----------------------|
| 01-008A | Wing arm ø203 mm 3 m |
| 01-009A | Wing arm ø203 mm 4 m |

### Accessories for WING arm

Wing arm ø160 mm 4 m

| Art. No. | Description                                                             |
|----------|-------------------------------------------------------------------------|
| 12-008   | Damper ø160mm w/rubber rim                                              |
| 12-009   | Damper ø200mm w/rubber rim                                              |
| 01-540   | Wall Console ø160 mm                                                    |
| 01-541   | Wall Console ø200 mm                                                    |
| 01-550   | Wall Console ø160 mm, 1m from wall                                      |
| 01-550A  | Wall Console ø200 mm, 1m from wall                                      |
| 01-181   | Extension arm 2m, 1-joint for 160 mm, incl. wall console, excl. adapter |
| 01-181A  | Extension arm 2m, 1-joint for 200 mm, incl. wall console, excl. adapter |
| 01-182   | Extension arm 3m, 1-joint for 160 mm, incl. wall console, excl. adapter |
| 01-182A  | Extension arm 3m, 1-joint for 200 mm, incl. wall console, excl. adapter |
| 01-183   | Extension arm 4m, 1-joint for 160 mm, incl. wall console, excl. adapter |
| 01-183A  | Extension arm 4m, 1-joint for 200 mm, incl. wall console, excl. adapter |
| 01-184   | Extension arm 5m, 1-joint for 160 mm, incl. wall console, excl. adapter |
| 01-184A  | Extension arm 5m, 1-joint for 200 mm, incl. wall console, excl. adapter |
| 01-186   | Extension arm 4m, 2-joint for 160 mm, incl. wall console, excl. adapter |
| 01-186A  | Extension arm 4m, 2-joint for 200 mm, incl. wall console, excl. adapter |