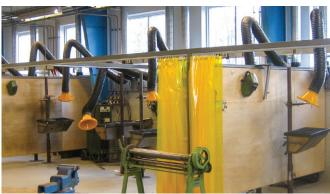

#### WING arm

Wing arms ø160mm 3m installed at technical school. Including automatic control devices for automatic start/stop of fan and motor damper.

The Wing arm can be offered with built-in light, start/stop switch, manual or motorized damper.