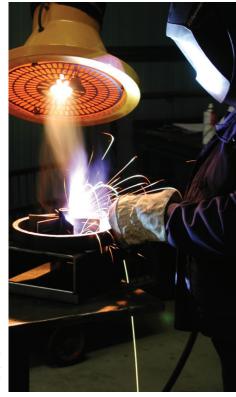

# WING arm - ø160 and ø200 mm

Geovent Wing arm is the classic extraction arm. It was our first extraction arm, and was manufactured the first time in 1968. With more than 10,000 manufactured units, it is a very tested construction, which is improved through the years, and it is suitable for all kinds of point extraction e.g. welding fumes, oil fog, steams and dust. The wing arm can be extended up to 4.5, 5.5, 6.0, 6.5, 7.0 or 8.0 m by means of extension arms.

#### WING arm

Wing arms ø160mm 3m installed at technical school. Including automatic control devices for automatic start/stop of fan and motor damper.

The Wing arm can be offered with built-in light, start/stop switch, manual or motorized damper.