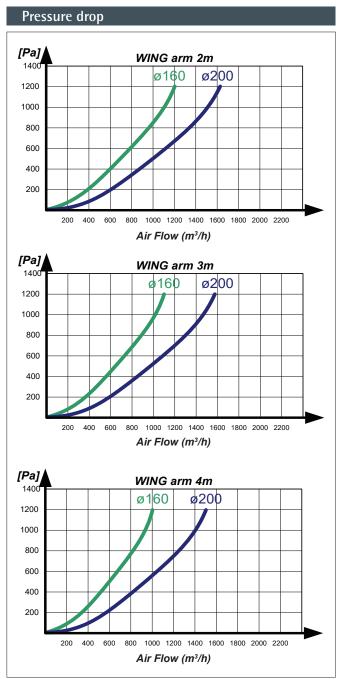

# WING arm - ø160 and ø200 mm

Geovent Wing arm is the classic extraction arm. It was our first extraction arm, and was manufactured the first time in 1968. With more than 10,000 manufactured units, it is a very tested construction, which is improved through the years, and it is suitable for all kinds of point extraction e.g. welding fumes, oil fog, steams and dust. The wing arm can be extended up to 4.5, 5.5, 6.0, 6.5, 7.0 or 8.0 m by means of extension arms.