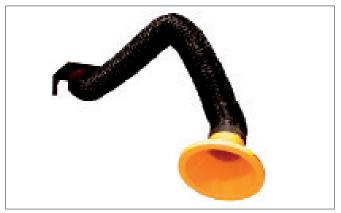

The arm has inner carrying arms with 3 stable self adjusting friction couplings, which ensures that the extraction arm is kept in the wonted position.

**Hood:** Light weight aluminum epoxyenamel with an integrated handle.

#### Hose:

Black Weld in strong PVC/ polyester web with steel spiral. Temperature from -10°C to +80°C (Short +110°C).

Net weight: 11 kg – 16 kg depending on model.

Extension arm with WING adapter

WING arm ø160 and ø200 mm