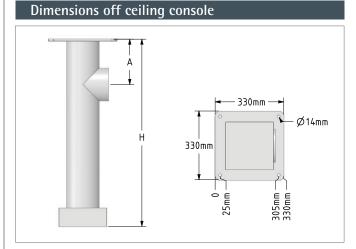

As accessory the wing arm can be equipped with a directly connected fan MSF 200 0.75kW in either 220V or 380V.

Ceiling bracket - 360° turn able: Powder enamel steel with brass bearing and VA rubber packing ring.

### Accessories for WING arm

Wing arm ø160 mm 4 m

| Art. No. | Description                                                             |
|----------|-------------------------------------------------------------------------|
| 12-008   | Damper ø160mm w/rubber rim                                              |
| 12-009   | Damper ø200mm w/rubber rim                                              |
| 01-540   | Wall Console ø160 mm                                                    |
| 01-541   | Wall Console ø200 mm                                                    |
| 01-550   | Wall Console ø160 mm, 1m from wall                                      |
| 01-550A  | Wall Console ø200 mm, 1m from wall                                      |
| 01-181   | Extension arm 2m, 1-joint for 160 mm, incl. wall console, excl. adapter |
| 01-181A  | Extension arm 2m, 1-joint for 200 mm, incl. wall console, excl. adapter |
| 01-182   | Extension arm 3m, 1-joint for 160 mm, incl. wall console, excl. adapter |
| 01-182A  | Extension arm 3m, 1-joint for 200 mm, incl. wall console, excl. adapter |
| 01-183   | Extension arm 4m, 1-joint for 160 mm, incl. wall console, excl. adapter |
| 01-183A  | Extension arm 4m, 1-joint for 200 mm, incl. wall console, excl. adapter |
| 01-184   | Extension arm 5m, 1-joint for 160 mm, incl. wall console, excl. adapter |
| 01-184A  | Extension arm 5m, 1-joint for 200 mm, incl. wall console, excl. adapter |
| 01-186   | Extension arm 4m, 2-joint for 160 mm, incl. wall console, excl. adapter |
| 01-186A  | Extension arm 4m, 2-joint for 200 mm, incl. wall console, excl. adapter |