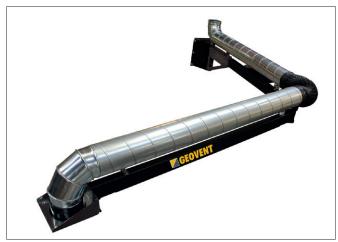

# WING arm - ø160 and ø200 mm

Geovent Wing arm is the classic extraction arm. It was our first extraction arm, and was manufactured the first time in 1968. With more than 10,000 manufactured units, it is a very tested construction, which is improved through the years, and it is suitable for all kinds of point extraction e.g. welding fumes, oil fog, steams and dust. The wing arm can be extended up to 4.5, 5.5, 6.0, 6.5, 7.0 or 8.0 m by means of extension arms.

As accessory the wing arm can be equipped with a directly connected fan MSF 200 0.75kW in either 220V or 380V.

Ceiling bracket - 360° turn able: Powder enamel steel with brass bearing and VA rubber packing ring.

The arm has inner carrying arms with 3 stable self adjusting friction couplings, which ensures that the extraction arm is kept in the wonted position.

**Hood:** Light weight aluminum epoxyenamel with an integrated handle.

**Carrying arms:** 25 x 25 mm Aluminum pipe connected via knee joint with friction discs and pull springs.

#### Hose:

Black Weld in strong PVC/ polyester web with steel spiral. Temperature from -10°C to +80°C (Short +110°C).

Net weight: 11 kg – 16 kg depending on model.

Extension arm with WING adapter

WING arm ø160 and ø200 mm