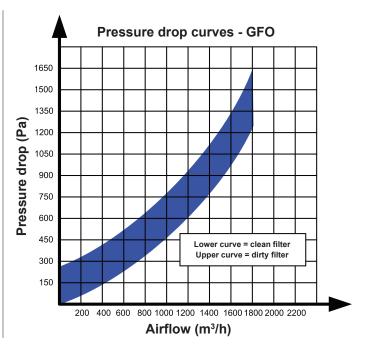

#### Filter cartridge change

The lock system on the filter makes for easy cleaning and replacing of the cartridge.

15-320 GFO 315 – 99 oil mist handling at 0,3  $\mu$ m. Max air flow: 800 m³/h. inlet =  $\emptyset$ 200 mm, discharge=  $\emptyset$ 350 mm.

15-321 GFO 315 – 99 oil mist handling at 0,3  $\mu$ m. Max air flow: 1.000 m³/h. inlet =  $\emptyset$ 200 mm, discharge=  $\emptyset$ 350 mm. Prolonged filter for applications with large filter loading