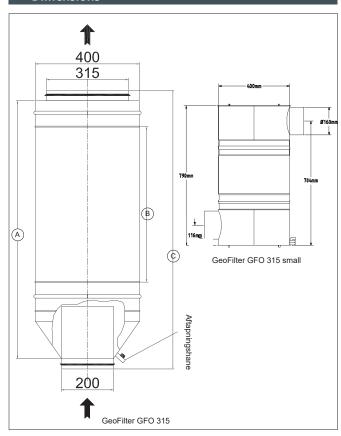

| Art. no.                       | А     | В   | С    |
|--------------------------------|-------|-----|------|
| 15-319 GeoFilter GFO 315 SMALL | 704   | 300 | 790  |
| 15-320 GeoFilter GFO 315       | 988   | 595 | 1068 |
| 15-321 GeoFilter GFO 315 EXT   | 1.188 | 795 | 1268 |

#### **Dimensions**

GFO 315