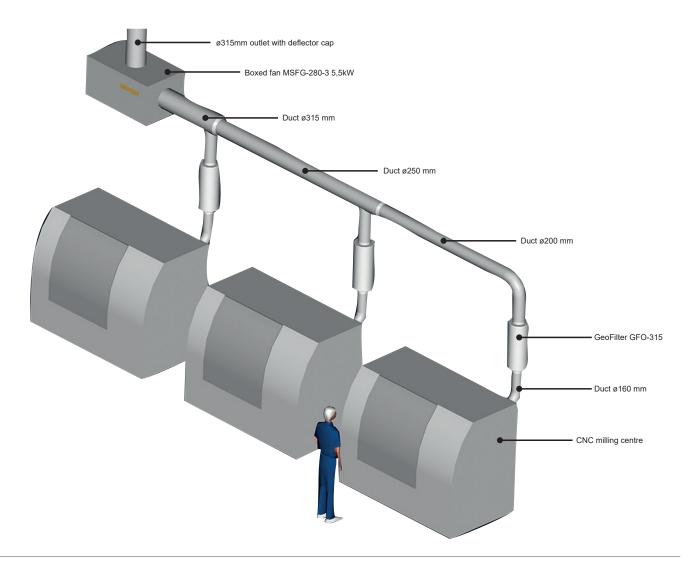

Additionally the installation has been made easier.

The GFO Filter is used for filtration of oil mists from machines such as CNC lathing, milling and drilling machines etc., which all use oil types such as cutting oil (regular, semi-synthetic or synthetic), or water based emulsions. The filtration efficiency can be up to 99% at 0,3  $\mu$ m.

#### Filter cartridge change

The lock system on the filter makes for easy cleaning and replacing of the cartridge.

15-320 GFO 315 – 99 oil mist handling at 0,3  $\mu$ m. Max air flow: 800 m³/h. inlet =  $\emptyset$ 200 mm, discharge=  $\emptyset$ 350 mm.