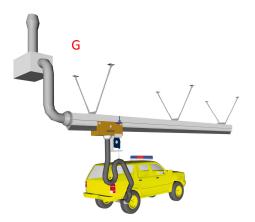

## Festoon system

Geovent Festoon system based on a rail system that automatically disconnected from the exhaust when the vehicle leaves the stabling or workshop workplace.

We can provide the Festoon with 3, 6 or 9 rail meter, where the spring balance displaced on the rail.

Geovent Festoon system is particularly suitable for garages with emergency vehicles, which quickly must be able to leave the position without contaminating the air.

Therefore Geovent Festoon system highly suitable when it comes of linear flow where exhaust gases sucked out.

## **Festoon system**

Geovent Festoon system is available with compressed air or mechanical nozzle that automatically switch of the vehicle.

The system sucks out the exhaust gases when you start the motor and during the entrance and exit of the building.

- A. Festoon/C-profil-system
- B. Channel duct with mechanical decoupling
- C. Hose Reel with Au2funnel
- D. Conical nozzle attached to the floor
- E. Channel duct pneumatic decouplingF. Single rail with a motordriven hoze trolley
- G. Pneumatic decoupling system