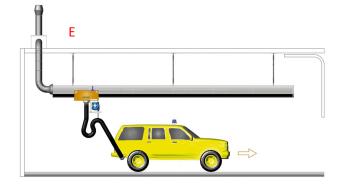

## Festoon system

Geovent Festoon system based on a rail system that automatically disconnected from the exhaust when the vehicle leaves the stabling or workshop workplace.

We can provide the Festoon with 3, 6 or 9 rail meter, where the spring balance displaced on the rail.

Geovent Festoon system is particularly suitable for garages with emergency vehicles, which quickly must be able to leave the position without contaminating the air.

Therefore Geovent Festoon system highly suitable when it comes of linear flow where exhaust gases sucked out.

## **Festoon system**

Geovent Festoon system is available with compressed air or mechanical nozzle that automatically switch of the vehicle.

The system sucks out the exhaust gases when you start the motor and during the entrance and exit of the building.

- A. Festoon/C-profil-system
- B. Channel duct with mechanical decoupling
- C. Hose Reel with Au2funnel
- D. Conical nozzle attached to the floor
- E. Channel duct pneumatic decouplingF. Single rail with a motordriven hoze trolley
- G. Pneumatic decoupling system