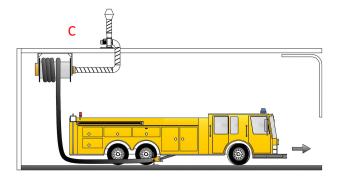

- A. Festoon/C-profil-system
- B. Channel duct with mechanical decoupling
- C. Hose Reel with Au2funnel
- D. Conical nozzle attached to the floor
- E. Channel duct pneumatic decouplingF. Single rail with a motordriven hoze trolley
- G. Pneumatic decoupling system