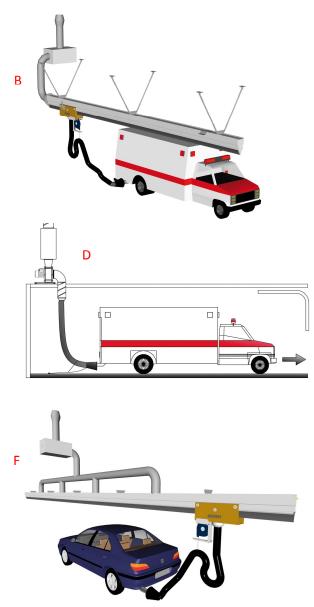

## Festoon system

Geovent Festoon system based on a rail system that automatically disconnected from the exhaust when the vehicle leaves the stabling or workshop workplace.

We can provide the Festoon with 3, 6 or 9 rail meter, where the spring balance displaced on the rail.

Geovent Festoon system is particularly suitable for garages with emergency vehicles, which quickly must be able to leave the position without contaminating the air.

Therefore Geovent Festoon system highly suitable when it comes of linear flow where exhaust gases sucked out.

## **Festoon system**

Geovent Festoon system is available with compressed air or mechanical nozzle that automatically switch of the vehicle.

The system sucks out the exhaust gases when you start the motor and during the entrance and exit of the building.

- A. Festoon/C-profil-system
- B. Channel duct with mechanical decoupling
- C. Hose Reel with Au2funnel
- D. Conical nozzle attached to the floor
- E. Channel duct pneumatic decouplingF. Single rail with a motordriven hoze trolley
- G. Pneumatic decoupling system