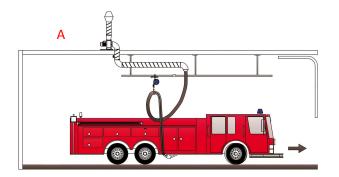

- A. Festoon/C-profil-system
- B. Channel duct with mechanical decoupling
- C. Hose Reel with Au2funnel
- D. Conical nozzle attached to the floor
- E. Channel duct pneumatic decouplingF. Single rail with a motordriven hoze trolley
- G. Pneumatic decoupling system