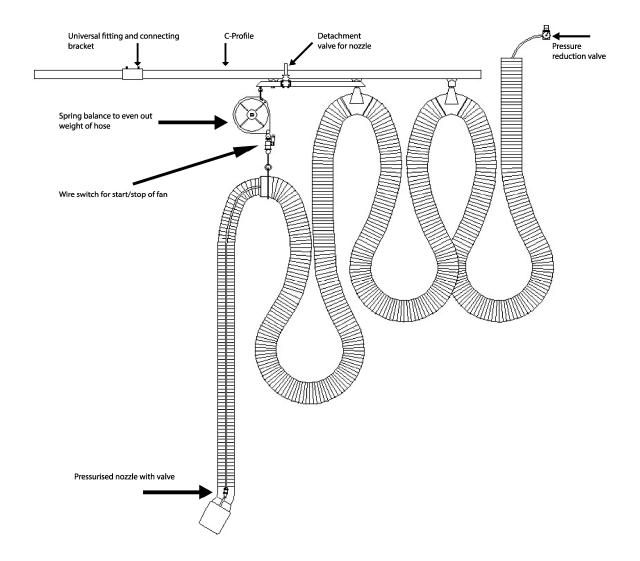

## Festoon system

Geovent Festoon system based on a rail system that automatically disconnected from the exhaust when the vehicle leaves the stabling or workshop workplace.

We can provide the Festoon with 3, 6 or 9 rail meter, where the spring balance displaced on the rail.

Geovent Festoon system is particularly suitable for garages with emergency vehicles, which quickly must be able to leave the position without contaminating the air.

Therefore Geovent Festoon system highly suitable when it comes of linear flow where exhaust gases sucked out.

## **Festoon system**

Geovent Festoon system is available with compressed air or mechanical nozzle that automatically switch of the vehicle.

The system sucks out the exhaust gases when you start the motor and during the entrance and exit of the building.