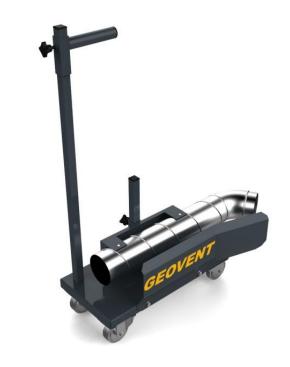

## FBE Trolley

FBE ø100, ø125 og ø150

GEOVENT FBE Trolley used in garages where you need an easily adjustable holder for the extraction and in cases where the vehicles have exhaust in the side or rear. The nozzle mounted on the trolley is simply pushed right up to the exhaust.

With the FBE Trolley you get an easy and flexible solution with a mouthpiece spiral pipe that can be easily adjusted in height to match that of the exhaust pipe.

FBE Trolley is well suited for use with emergency vehicles, as it is equipped with a plate that acts as a deflector plate in need of a quick relief.

The vehicle simply pushes the Trolley, which then runs to the side so you do not have to remember to detach it yourself.