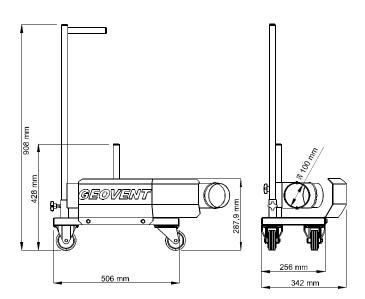

## FBE Trolley

FBE ø100, ø125 og ø150

GEOVENT FBE Trolley used in garages where you need an easily adjustable holder for the extraction and in cases where the vehicles have exhaust in the side or rear. The nozzle mounted on the trolley is simply pushed right up to the exhaust.

With the FBE Trolley you get an easy and flexible solution with a mouthpiece spiral pipe that can be easily adjusted in height to match that of the exhaust pipe.

FBE Trolley is well suited for use with emergency vehicles, as it is equipped with a plate that acts as a deflector plate in need of a quick relief.

The vehicle simply pushes the Trolley, which then runs to the side so you do not have to remember to detach it yourself.