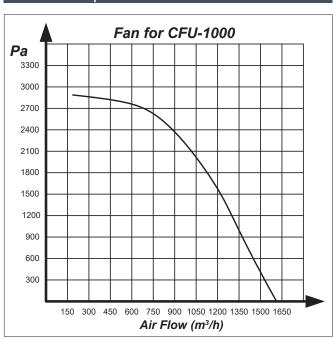

ange is recommended when the differential pressure succeeds 1.800Pa.

#### **Accessories:**

**15-101:** Fan for CFU-1000 Unit, with special impeller, which gives a high pressure at a relatively small air flow. The unit is sound isolated & integrated onto the filter cabin. Motor: 1,1kW, 3x400V, 50Hz, 2,6A, 2800 rpm.

Measures: 500x500x435mm

**15-102:** Isolating of CFU-1000

Sound lowering package, consisting of 1,5m<sup>2</sup> sound isolating material mounted on the inside of the cabinet.

**15-103:** Automatic package for CFU-1000 Includes a circuit breaker, AirBox II etc. The automatics components are not factory mounted!

**15-104:** Manual compressed air cleaning. Effective cleaning via compressed air with a one push button



Dustbox CFU-1000 - Art. No. 15-100

#### Pressure drop





Dustbox CFU-1000

## Dimensions



## Ordering table

| Art. No. | Description      |
|----------|------------------|
| 15-100   | Dustbox CFU-1000 |

| 15-101 | Fan for Dustbox CFU-1000 with enclosed B-impeller, 1,1kW, 3x400V, 50Hz, 2800 rpm |
|--------|----------------------------------------------------------------------------------|
| 15-102 | Soundproofing for Dustbox CFU-1000                                               |
| 15-103 | Automatic control for Dustbox CFU-1000 (motor guard, pressure guard and more)    |
| 15-104 | Manual compressed air cleaning, CFU-1000                                         |
| 15-105 | Automatic compressed air cleaning, CFU-1000                                      |
| 15-108 | Filter cartridge for CFU-1000