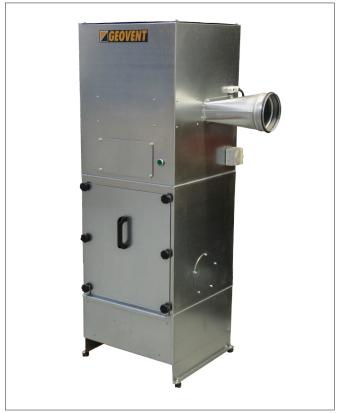

# **Dustbox CFU-1000**

Geovent Dustbox CFU-1000 is a compact filter unit in galvanized steel, suitable for extraction of particles from i.e. grinding dust. The box can be used in grinding rooms (with own fan) or in workshops with a central extraction system. With an filter area of 10m², the workload on the filter cartridge is minimized, ensuring lower pressure drop and longer living time for the filter. The front can easily be removed for easy access to the filter cartridge, when inspection, cleaning or change is required.

Supplied as a complete unit, eventual fitted with ordered extra equipment.

Filter unit with 10m² antistatic filter cartridge, with possibility of fitted fan on top.

Measure (LxWxH):

Excl. fan part: 500x500x950 mm. Incl. fan part: 500x500x1300 mm.

99,9% filtration at 0,3µm – polyester fabric
Air flow from 200 – 1.500m³/h – Nominal: 1.000m³/h
Collection bucket 38 liter.

Galvanized steel construction.

Cabinet with vibration pads.

In door installation is recommended, in order to avoid problems with condensation.

**15-104:** Manual compressed air cleaning. Effective cleaning via compressed air with a one push button

Dustbox CFU-1000 - Art. No. 15-100