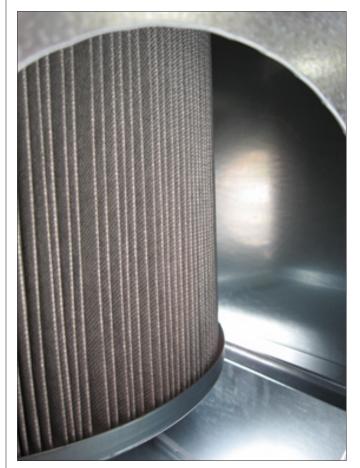

99,9% filtration at 0,3µm – polyester fabric
Air flow from 200 – 1.500m³/h – Nominal: 1.000m³/h
Collection bucket 38 liter.

Galvanized steel construction.

Cabinet with vibration pads.

In door installation is recommended, in order to avoid problems with condensation.

Filter cartridge change is recommended when the differential pressure succeeds 1.800Pa.

Open dustbox CFU-1000 - Art. No. 15-100