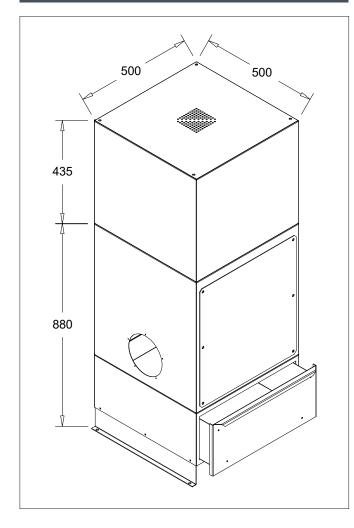

Supplied as a complete unit, eventual fitted with ordered extra equipment.

Filter unit with 10m² antistatic filter cartridge, with possibility of fitted fan on top.

Measure (LxWxH):

Excl. fan part: 500x500x950 mm. Incl. fan part: 500x500x1300 mm.

Measures: 500x500x435mm

**15-102:** Isolating of CFU-1000

Sound lowering package, consisting of 1,5m<sup>2</sup> sound isolating material mounted on the inside of the cabinet.

**15-103:** Automatic package for CFU-1000 Includes a circuit breaker, AirBox II etc. The automatics components are not factory mounted!

## Dimensions