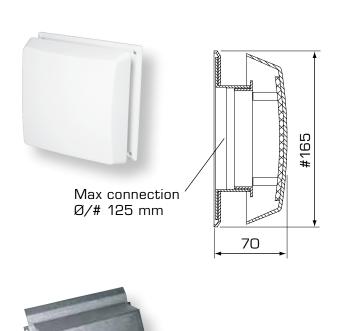

## Fresh Tyfon

A weatherproof grille intended for outdoor mounting. This unique construction effectively prevents rainwater from entering the vent and it also dampens the effect of strong winds/storms.

The cover also protects against noise.

Tyfon fits with wall pipe  $\emptyset95/99$  mm and with sealing compound it also fits other dimensions. Max dim  $\emptyset/\#$  125 mm.

Material: UV-constant ABS plastic

Colour: White NCS S0502-Y

(can be painted with water-

based colour)

Low pressure fall, only 4 Pa at 10 l/s