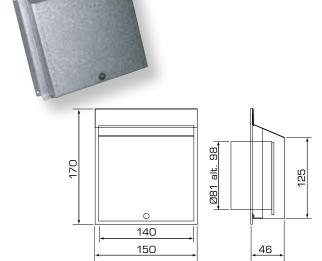

#### Fresh Storm cover

A weatherproof grille intended for outdoor mounting. This unique construction effectively prevents rain water from entering the vent and it also dampens the effect of strong winds/storms.

The cover also protects against noise. The adapter is available in both Ø81 and Ø98 mm. There are two different screw-setting alternatives available.

Material: Sheet metal, aluzinc

Colour: Aluzinc or powder coated

white NCS S0502-Y

Manage 8 I/s at 10 Pa with most vents.