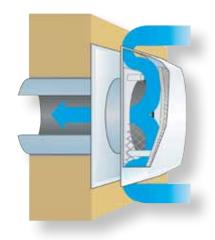

# Weatherproof grilles

Accessories

- For weather exposed areas
- Several different models
- Very efficient during heavy winds and storms
- Custom-made colours available

Unique solution which effectively protects against heavy winds and prevents water penetration.

The air is taken in through a pipe which is safely placed under the cover, this gives an efficient separation of water and it also redirects the wind. All models have removable covers which gives easy access to the channel.