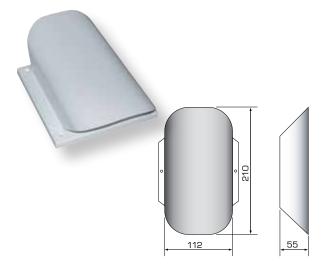

### Fresh Rain cover

Protecting cover for mounting over an existing grille (square models). It is mainly designed for areas with water-penetration-problems. The cover also protects against noise. Screw mounting.

Material: Sheet metal, aluzinc
Colour: Aluzinc or powder coated
white NCS S0502-Y.

Manage 8 I/s at 10 Pa with most vents.