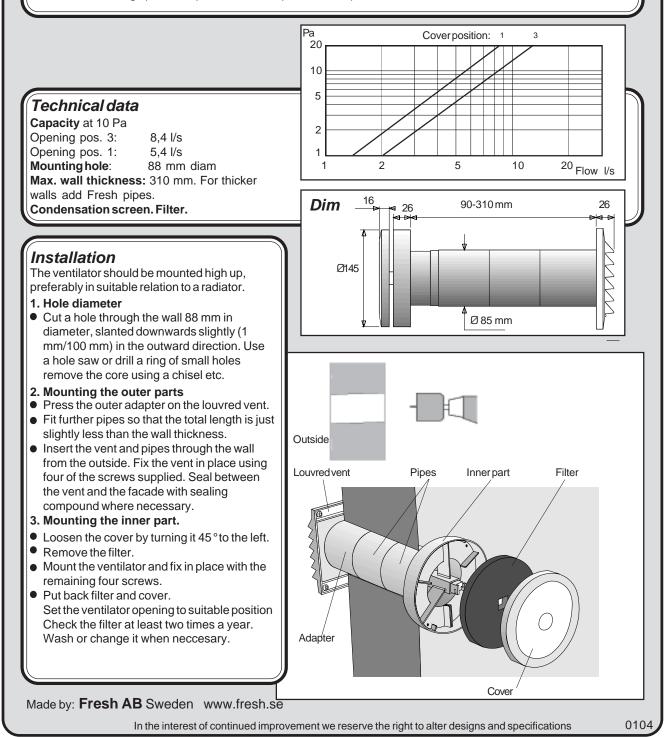

## Description

The TL80R is a ventilator unit designed to provide a continuous flow of air into a building. It can be installed in bedrooms, livingrooms or any other kind of room in need of ventilation. It is recommended that the unit be placed high up, preferably in suitable relationship to a radiator. This mixes the incoming air with the convection flow of warm air, ensuring maximum comfort. The unit consists of an interior section, two pipes one adapter and an louvred vent.

The interior part includes a cover fitted with a condensation screen. This cover functions as a damper with three steps.

The volume of air is set by pulling the cord.

resh

The cover will change position upwards for each pull. Another pull will close it.